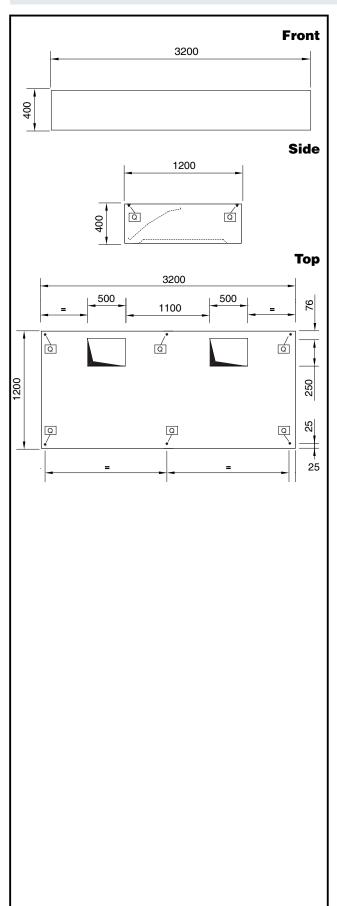

## **Key Information:**

External dimensions, Width: 3200 mm
External dimensions, Depth: 1200 mm
External dimensions, Height: 400 mm
Net weight: 81 kg